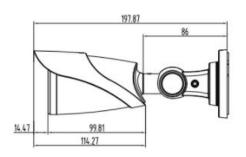

**Outdoor Weather Proof Bullet** 

| Model                   | M5                                                       |
|-------------------------|----------------------------------------------------------|
| Image Sensor            | OV4689                                                   |
| DSP                     | 3516D                                                    |
| Image Resolution        | 5 Megapixel                                              |
| Effective Pixel         | 2592x1920P                                               |
| Video Output            | Network                                                  |
| TV System               | PAL/NTSC                                                 |
| Electronic Shutter Time | Auto: PAL 1/1-1/10000Sec; NTSC 1/1-1/10000Sec            |
| Ethernet                | 10/100Mbps                                               |
| Illumination            | 0.01 lux                                                 |
| ONVIF                   | 2.4                                                      |
| РоЕ                     | 48v                                                      |
| IR                      | 30ea 14μ                                                 |
| IR Distance             | 30M                                                      |
| S/N Ratio               | ≥52dB                                                    |
| Scanning System         | Progressive                                              |
| Protocol                | IPv4, HTTP, TCP/IP, FTP, HTP, RTSP, UDP, SMTP, DNS, DDNS |
| P2P                     | Yes, Support QR Code                                     |
| Frame Per Second        | 20fps                                                    |
| Operation Temperature   | -10°C ~ +50°C RH95% Max                                  |
| Dimension               | 198*58*64mm                                              |
|                         |                                                          |