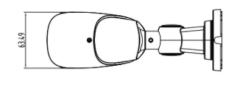

**Outdoor Weather Proof Bullet** 

| Model                   | M5                                                       |
|-------------------------|----------------------------------------------------------|
| Image Sensor            | OV4689                                                   |
| DSP                     | 3516D                                                    |
| Image Resolution        | 5 Megapixel                                              |
| Effective Pixel         | 2592x1920P                                               |
| Video Output            | Network                                                  |
| TV System               | PAL/NTSC                                                 |
| Electronic Shutter Time | Auto: PAL 1/1-1/10000Sec; NTSC 1/1-1/10000Sec            |
| Ethernet                | 10/100Mbps                                               |
| Illumination            | 0.01 lux                                                 |
| ONVIF                   | 2.4                                                      |
| РоЕ                     | 48v                                                      |
| IR                      | 30ea 14μ                                                 |
| IR Distance             | 30M                                                      |
| S/N Ratio               | ≥52dB                                                    |
| Scanning System         | Progressive                                              |
| Protocol                | IPv4, HTTP, TCP/IP, FTP, HTP, RTSP, UDP, SMTP, DNS, DDNS |
| P2P                     | Yes, Support QR Code                                     |
| Frame Per Second        | 20fps                                                    |
| Operation Temperature   | -10°C ~ +50°C RH95% Max                                  |
| Dimension               | 198*58*64mm                                              |
|                         |                                                          |